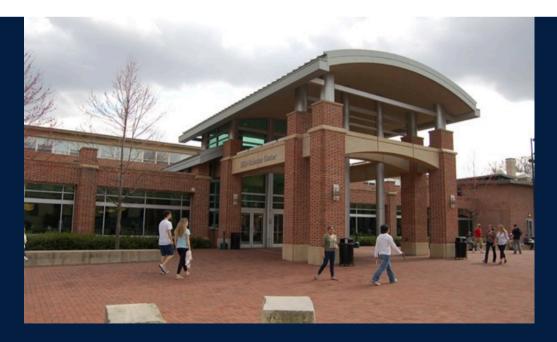

### **HUB-ROBESON CENTER**

Located at the heart of the Penn State campus, the HUB-Robeson center will house the Day-1 events of the SLS.