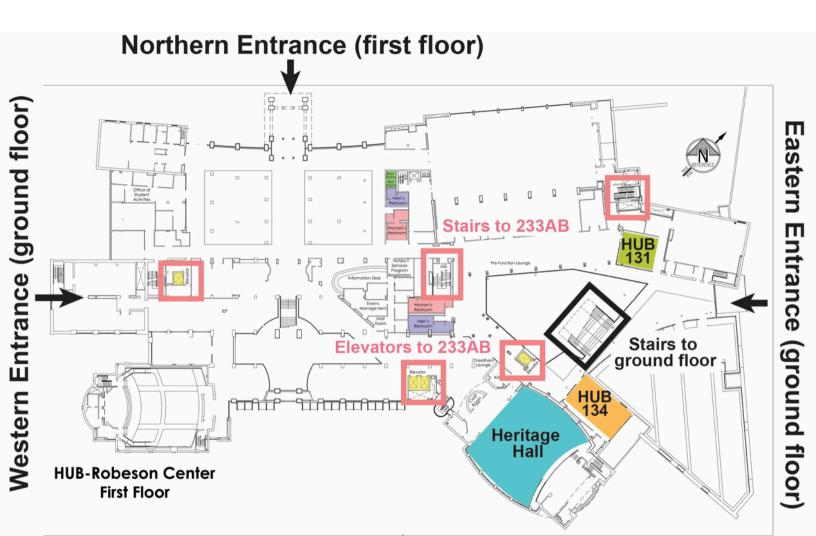

### **HUB-ROBESON CENTER**

Located at the heart of the Penn State campus, the HUB-Robeson center will house the Day-1 events of the SLS.