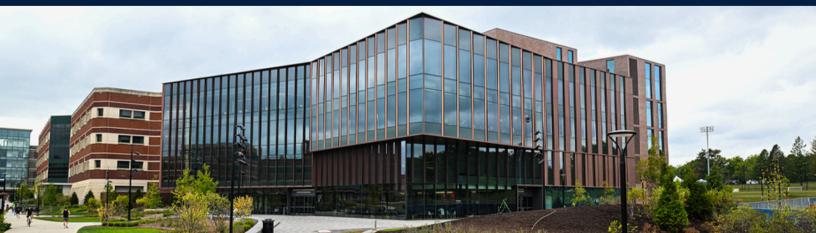

## **ECORE BUILDING**

The Engineering Collaborative Research and Education (ECoRE)
Building - Located on west campus, is the new home of the
Department of Civil and Environmental Engineering at Penn State

ECoRE Room #504 will host the Day-2 Social