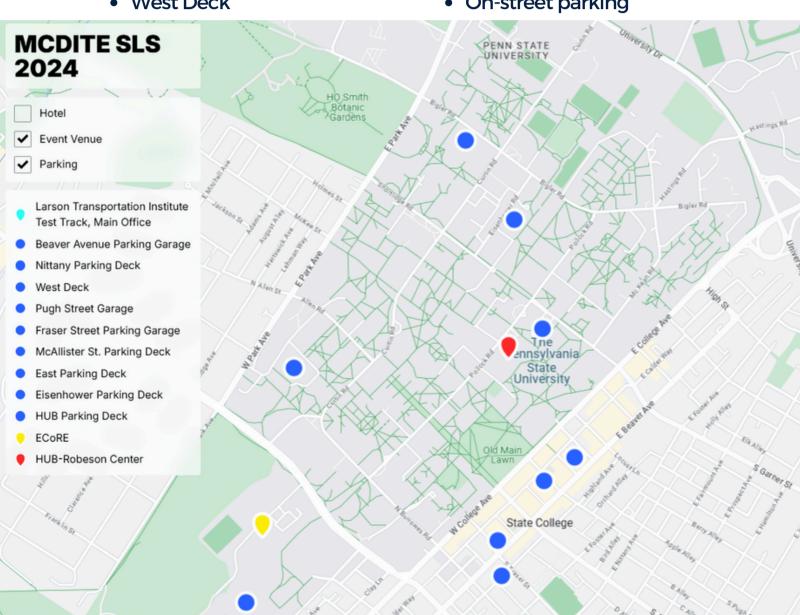

## PARKING INFORMATION

#### **On-campus parking\***

- HUB parking deck
- East parking deck
- Eisenhower parking deck
- **Nittany Parking Deck**
- West Deck

#### Off-campus parking\*

- Pugh St. garage
- McAllister St. garage
- Fraser St. garage
- Beaver Avenue garage
- On-street parking