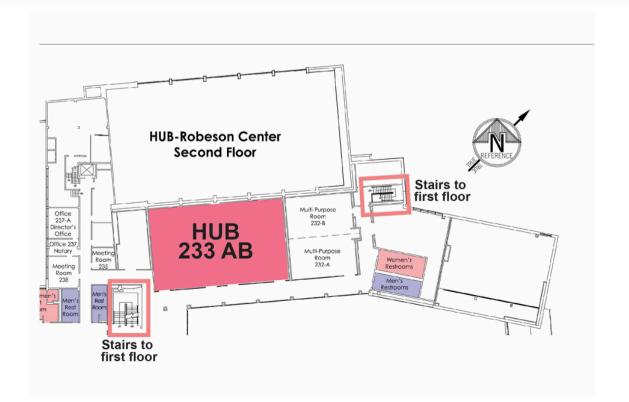

### **HUB-ROBESON CENTER**

Located at the heart of the Penn State campus, the HUB-Robeson center will house the Day-1 events of the SLS.